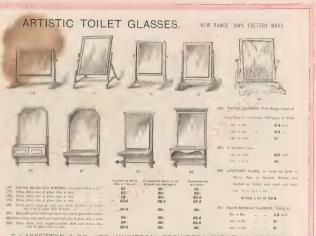

### **Goods Reliable at Lassetters'**

| Garden Seats                 |  | 208      |
|------------------------------|--|----------|
| Glasses, Cheval              |  |          |
| Glasser, Pier and Overmastel |  | 179. 183 |
| Glasses Tollet               |  | 28       |
| Gong Stands and Gongs        |  | 155      |

### **Treated Fairly at Lassetters'**

| Table, Invalid         |        |          |          | 40         |
|------------------------|--------|----------|----------|------------|
| Tables, Board Room     |        |          |          | 72         |
| Tables, Card           |        |          |          | 89.134     |
| Tables, Church         |        |          |          | :85        |
| Tables, Dining         | 43.4   | 4. 45. 5 | \$3. 81. | 62, 83.98  |
| Tables, Drawing Room   |        | 129.15   |          | 132. 133   |
| Tables, Kitchen        |        |          |          | 197        |
| Tables, Marble Top     |        |          |          | 205        |
| Tables, Occasional     |        | 129.13   |          | 132, 133   |
| Tables, Writing        |        |          |          | 100        |
| Torlet Chests Se also  | Suite  | h 1      | 2, 13, 1 | 4. 15, 20, |
| 11.                    |        |          |          | 21, 22     |
| Toilet Glassey         |        |          |          | \$7.48     |
| Tollet Pairs Ste also  | Suites |          | 3, 14, 1 | 5, 16, 17. |
|                        |        |          |          | 18, 19, 20 |
| Toilet Tables-See also |        | 18 3     | 15, 10,  | 17, 18, 22 |
| Towel Rails            |        |          |          | 38         |
| Traja Butlers'         |        |          |          | 79, 80     |
|                        |        |          |          |            |